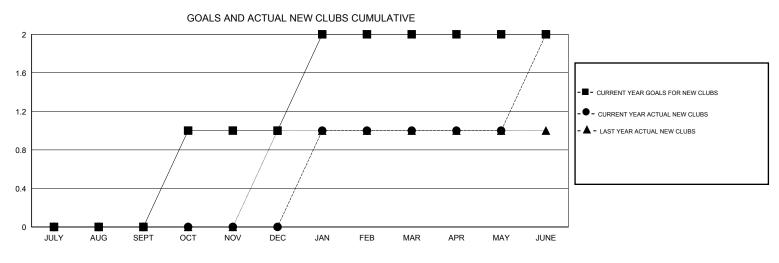

## LOCATION THAILAND

 $\mathsf{GMT} \; \mathsf{CA} \; 5$ Clubs Members RESULTS FOR 2014-2015 RESULTS FOR 2014-2015 NEW CLUB NEW CLUBS DROPPED NET NEW MEMBER CHARTER AND DROPPED NET QUARTER QUARTER GOAL CLUBS GAIN/LOSS GOAL NEW MEMBERS MEMBERS GAIN/LOSS ADDED 0 0 3 -3 0 29 12 17 JULY/AUG/SEPT JULY/AUG/SEPT 0 20 94 75 1 1 -1 19 OCT/NOV/DEC OCT/NOV/DEC 0 25 46 10 36 1 1 1 JAN/FEB/MAR JAN/FEB/MAR 0 0 0 50 120 -70 1 1 APR/MAY/JUNE APR/MAY/JUNE